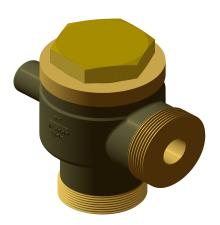

247GC81-1 - Brass Angle Hose Valve

# **Description**

These valves comply with NAVSEA drawing 803-6397247

Water, oil and gas service

Water, oil and gas service
Material: Bronze body
Maximum Temperature: 275°F

Union nuts and tailpieces provide sil-braze, socket weld, butt weld, male/female straight and pipe thread connections.

# **PA MATERIAL**

1. Bronze Body