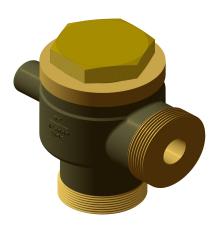

247GC81-2 - Brass Angle Hose Valve

# **Description**

These valves comply with NAVSEA drawing 803-6397247

Water, oil and gas service

Water, oil and gas service
Material: Bronze body
Maximum Temperature: 275°F

Union nuts and tailpieces provide sil-braze, socket weld, butt weld, male/female straight and pipe thread connections.