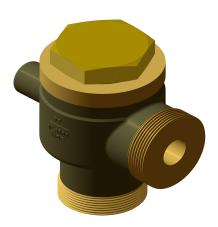

247GC81-5 - Brass Angle Hose Valve

# **Description**

These valves comply with NAVSEA drawing 803-6397247

Water, oil and gas service

Water, oil and gas service
Material: Bronze body
Maximum Temperature: 275°F

Union nuts and tailpieces provide sil-braze, socket weld, butt weld, male/female straight and pipe thread connections.

## **PRODUCT CAT**

- 1. Defense
- 2. Technical Products Valves & Fittings
- 3. Valves & Accessories
- 4. Union End Angle Valves
- 5. 247GC81 Series Globe Check Angle Valves