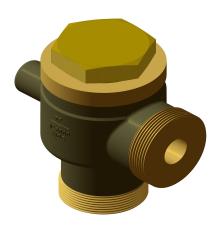

247GC81-6 - Brass Angle Hose Valve

# **Description**

These valves comply with NAVSEA drawing 803-6397247

Water, oil and gas service

Water, oil and gas service
Material: Bronze body
Maximum Temperature: 275°F

Union nuts and tailpieces provide sil-braze, socket weld, butt weld, male/female straight and pipe thread connections.

# **PA MATERIAL**

1. Bronze Body