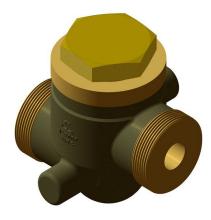

247GC82-6 - Brass Angle Hose Valve

# Description

These valves comply with NAVSEA drawing 803-6397247

Water, oil and gas service

Water, oil and gas service Material: Bronze body Maximum Temperature: 275°F Union nuts and tailpieces provide sil-braze, socket weld, butt weld, male/female straight and pipe thread connections.

#### **PA MATERIAL**

1. Bronze Body