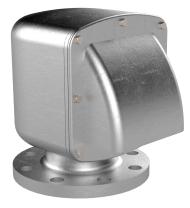

3-APH-GS-F-C-C - Cast Air Pipe Head 3?

## Description

Prevents seawater from entering tanks Allows air/vapor to escape when tank is filling Allows air intake when tank is discharging Vertical orientation is ideal for reducing weight and eliminates the need for a gooseneck pipe bend