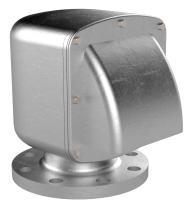

## 3-APH-GS-F-C-P-C - Cast Air Pipe Head 3?

## Description

Prevents seawater from entering tanks Allows air/vapor to escape when tank is filling Allows air intake when tank is discharging Vertical orientation is ideal for reducing weight and eliminates the need for a gooseneck pipe bend