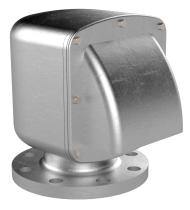

## 3-APH-GS-S-C-C - Cast Air Pipe Head 3?

## Description

Prevents seawater from entering tanks Allows air/vapor to escape when tank is filling Allows air intake when tank is discharging Vertical orientation is ideal for reducing weight and eliminates the need for a gooseneck pipe bend Ivdras