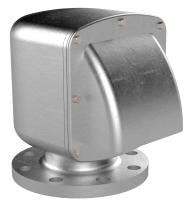

3-APH-GS-T-C-P-C - Cast Air Pipe Head 3?

## Description

Prevents seawater from entering tanks Allows air/vapor to escape when tank is filling Allows air intake when tank is discharging Vertical orientation is ideal for reducing weight and eliminates the need for a gooseneck pipe bend