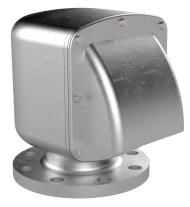

3-APH-GS-W-C – Cast Air Pipe Head 3?

## Description

Prevents seawater from entering tanks Allows air/vapor to escape when tank is filling Allows air intake when tank is discharging Vertical orientation is ideal for reducing weight and eliminates the need for a gooseneck pipe bend