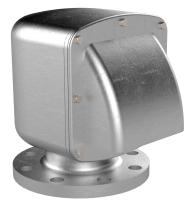

## 3-APH-GS-W-C-P-C - Cast Air Pipe Head 3?

## Description

Prevents seawater from entering tanks Allows air/vapor to escape when tank is filling Allows air intake when tank is discharging Vertical orientation is ideal for reducing weight and eliminates the need for a gooseneck pipe bend