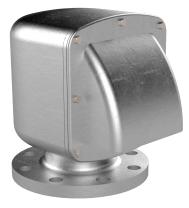

3-APH-SS-F-C-C - Cast Air Pipe Head 3?

## Description

Prevents seawater from entering tanks Allows air/vapor to escape when tank is filling Allows air intake when tank is discharging Vertical orientation is ideal for reducing weight and eliminates the need for a gooseneck pipe bend