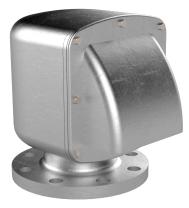

## 3-APH-SS-W-C-C - Cast Air Pipe Head 3?

## Description

Prevents seawater from entering tanks Allows air/vapor to escape when tank is filling Allows air intake when tank is discharging Vertical orientation is ideal for reducing weight and eliminates the need for a gooseneck pipe bend