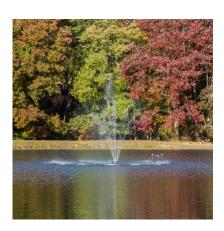

3 HP Floating Olympus Fountain – OLYMPUS 3/150

## **Description**

Without sacrificing height or diameter, the Olympus Series Display Fountains are sturdy and efficient. Our display fountains offer elegance to your pond with a variety of beautiful patterns. Our exceptional design and construction can produce stunning patterns with significantly less horsepower than our competitors. Each unit is shipped ready to install and easy to maintain. Hydras