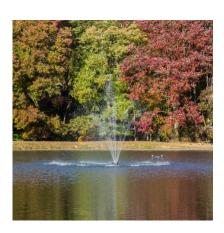

3 HP Floating Olympus Fountain – OLYMPUS 3/250

## **Description**

Without sacrificing height or diameter, the Olympus Series Display Fountains are sturdy and efficient. Our display fountains offer elegance to your pond with a variety of beautiful patterns. Our exceptional design and construction can produce stunning patterns with significantly less horsepower than our competitors. Each unit is shipped ready to install and easy to maintain. Hydras