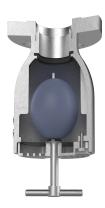

## **Description**

Prevents seawater from entering tanks
Allows air/vapor to escape when tank is filling
Allows air intake when tank is discharging
Inverted (gooseneck) design offers simplest means for your requirements
Design makes disassembly fast and easy