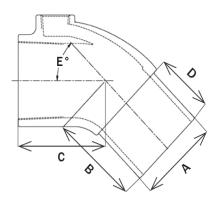

## **PA ANGLE-DEGREE-E**

| 1. 45 |
|-------|
|-------|

| Complete asse | emply with | extra neavy close nipp | ble, street elbow, and TU |
|---------------|------------|------------------------|---------------------------|
| PA ANGLE-DE   | EGREE-E    |                        | arch                      |
| 1. 45         |            | Hydra                  | search                    |
| Date          |            |                        |                           |
| 2025/06/12    |            |                        |                           |
| Date Created  |            |                        |                           |
| 2024/03/22    |            |                        |                           |
| Meta Fields   |            |                        |                           |
| Tax Status :  | none       | Manage Stock : no      | Stock Status : instock    |
| Sku :         | 31EE200    |                        |                           |