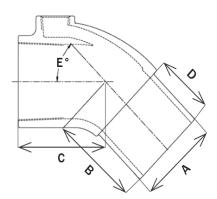

### PA ANGLE-DEGREE-E

1. 45

### PA CENTER-TO-END-B-IN

1. '3-1/2

### PA CENTER-TO-END-C-IN

1. '3-1/2

# PA HOSE-END-LENGTH-D-IN

1. '2-1/4

# PA HOSE-I-D-A-IN

1. '3