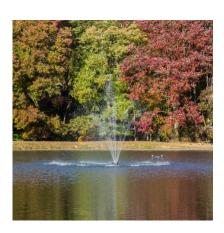

.33 HP Floating Olympus Fountain – OLYMPUS .33/050

## **Description**

Without sacrificing height or diameter, the Olympus Series Display Fountains are sturdy and efficient. Our display fountains offer elegance to your pond with a variety of beautiful patterns. Our exceptional design and construction can produce stunning patterns with significantly less horsepower than our competitors. Each unit is shipped ready to install and easy to maintain.