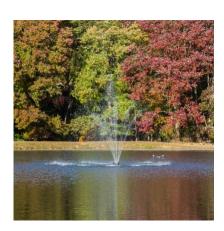

.33 HP Floating Olympus Fountain – OLYMPUS .33/150

## **Description**

Without sacrificing height or diameter, the Olympus Series Display Fountains are sturdy and efficient. Our display fountains offer elegance to your pond with a variety of beautiful patterns. Our exceptional design and construction can produce stunning patterns with significantly less horsepower than our competitors. Each unit is shipped ready to install and easy to maintain. Hydras