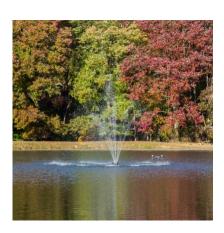

.33 HP Vertical Fixed Base Olympus Fountain – SP .33/050

## **Description**

Without sacrificing height or diameter, the Olympus Series Display Fountains are sturdy and efficient. Our display fountains offer elegance to your pond with a variety of beautiful patterns. Our exceptional design and construction can produce stunning patterns with significantly less horsepower than our competitors. Each unit is shipped ready to install and easy to maintain. Hydras