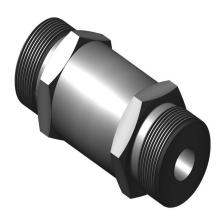

# **Description**

Hydraulic fluid service Material: Stainless Steel

Union nuts and tailpieces provide sil-braze, socket weld, butt weld, male/female straight and pipe thread connections.

PRODUCT TYPE

1. simple

#### PA DIAMETER-D-IN

1. '0.302

### PA HEX-C-IN

1. '1-3/8

# **PA MATERIAL**

1. Stainless Steel

# **PA MIN-DIMENSION-E-IN**

1. '1/2

# **PA THREAD-SIZE-B**

1. 1-3/16"-12

**Date** 2025/07/27 **Date Created** 2024/03/22 **Meta Fields** 

Tax Status: none Manage Stock: no Stock Status: instock

**Sku**: 3C231-04