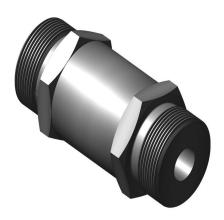

## **Description**

Hydraulic fluid service Material: Stainless Steel

Union nuts and tailpieces provide sil-braze, socket weld, butt weld, male/female straight and pipe Hydraseg thread connections.

## **PRODUCT CAT**

- 1. Defense
- 2. Technical Products Valves & Fittings
- 3. Valves & Accessories
- 4. Union End Inline Valves
- 5. 3C231 Series Union End Inline Check Valves