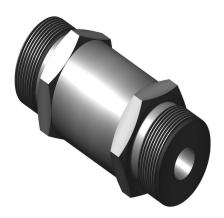

# **Description**

Hydraulic fluid service Material: Stainless Steel

Union nuts and tailpieces provide sil-braze, socket weld, butt weld, male/female straight and pipe thread connections.

PRODUCT TYPE

1. simple

#### PA DIAMETER-D-IN

1. '1.50

### PA HEX-C-IN

1. '3-3/4

# **PA MATERIAL**

1. Stainless Steel

# **PA MIN-DIMENSION-E-IN**

1. '3/4

# **PA THREAD-SIZE-B**

1. 3-1/16"-12

**Date** 2025/06/15

**Date Created** 2024/03/22 **Meta Fields** 

Tax Status: none Manage Stock: no Stock Status: instock

**Sku**: 3C231-24