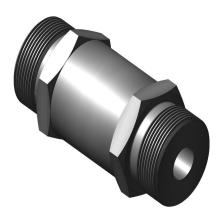

# **Description**

Hydraulic fluid service Material: Stainless Steel

Union nuts and tailpieces provide sil-braze, socket weld, butt weld, male/female straight and pipe thread connections.

PRODUCT TYPE

1. simple

#### PA DIAMETER-D-IN

1. '1.94

#### PA HEX-C-IN

1. '4-3/8

## **PA MATERIAL**

1. Stainless Steel

### **PA MIN-DIMENSION-E-IN**

1. '3/4

### **PA THREAD-SIZE-B**

1. 3-3/4"-12

**Date** 2025/06/15

Date Created

2024/03/22

**Meta Fields** 

Tax Status: none Manage Stock: no Stock Status: instock

**Sku**: 3C231-32