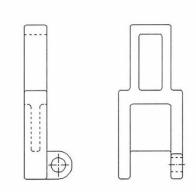

# **Description**

The handle lock shown is available for all hand-operated TECH-O-SEAL valves. This device prevents accidental turning of the handle by aligning a shackle with one of the handle spokes. A padlock (not furnished) prevents removal of the handle lock assembly. Hydrasear