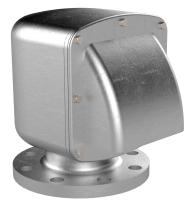

## 4-APH-GS-F-C-P-C - Cast Air Pipe Head 4?

## Description

Prevents seawater from entering tanks Allows air/vapor to escape when tank is filling Allows air intake when tank is discharging Vertical orientation is ideal for reducing weight and eliminates the need for a gooseneck pipe bend