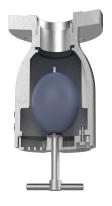

4-PM1-GS-F-P-C – Inverted Vent Check Valve PM1 Series 4?

## Description

Prevents seawater from entering tanks Allows air/vapor to escape when tank is filling Allows air intake when tank is discharging Inverted (gooseneck) design offers simplest means for your requirements Design makes disassembly fast and easy