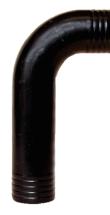

### PA ANGLE-DEGREE

1.90

## PA CENTER-TO-END-C-IN

1. '11-1/2

# PA CENTER-TO-END-D-IN

1. '5-1/2

## PA FINISH

1. Powder Coated Finish

Hydrasearch

#### **PA HOSE-I-D-A-IN**

1. '3

#### PA HOSE-I-D-B-IN

1. '3

### **PA MATERIAL**

1. Iron