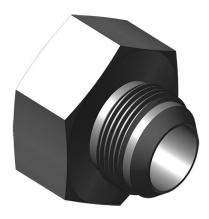

4238-16-4-CUNI – 4238 Series Female Socket Weld Pipe x 37° Male Flare Adapters

## PA DIM-A-IN

1. '1.81

## PA DIM-B-IN

1. '1.07

## PA DIM-C-IN

1. '0.56

## **PA MATERIAL**

1. Copper Nickel

Hydrasearch

## PA THREAD-SIZE-T

1. 1-5/16"-12

Date2025/06/28Date Created2024/03/22Meta FieldsTax Status : noneManage Stock : noSku :4238-16-4-CUNI

Hydrasearch