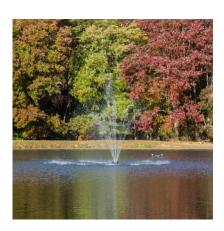

.5 HP Floating Olympus Fountain – OLYMPUS .5/150

## **Description**

Without sacrificing height or diameter, the Olympus Series Display Fountains are sturdy and efficient. Our display fountains offer elegance to your pond with a variety of beautiful patterns. Our exceptional design and construction can produce stunning patterns with significantly less horsepower than our competitors. Each unit is shipped ready to install and easy to maintain.