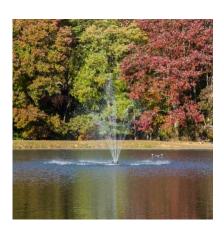

.5 HP Horizontal Fixed Base Olympus Fountain - HF .5/050

## **Description**

Without sacrificing height or diameter, the Olympus Series Display Fountains are sturdy and efficient. Our display fountains offer elegance to your pond with a variety of beautiful patterns. Our exceptional design and construction can produce stunning patterns with significantly less horsepower than our competitors. Each unit is shipped ready to install and easy to maintain. Hydras