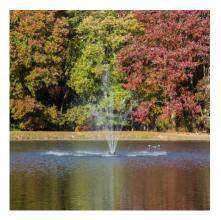

## .5 HP Horizontal Fixed Base Olympus Fountain – HF .5/150

## Description

Without sacrificing height or diameter, the Olympus Series Display Fountains are sturdy and efficient. Our display fountains offer elegance to your pond with a variety of beautiful patterns. Our exceptional design and construction can produce stunning patterns with significantly less horsepower than our competitors. Each unit is shipped ready to install and easy to maintain.