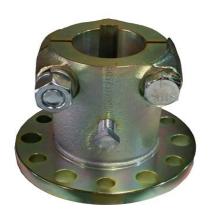

503625W1125 - Split Couplers

## **Description**

Hydrasearch manufactures a full line of transmission couplers for most marine transmissions. Our couplers are cast from ductile iron and machined to SAE J755 specifications. Most of our couplers are machined with our universal bolthole pattern and are supplied with mounting hardware. We also offer custom machining for any couplers we do not standardly produce. We carry an extensive inventory in order to better supply our distributor's and OEM's demands.