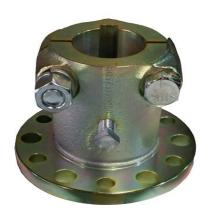

# **Description**

Hydrasearch manufactures a full line of transmission couplers for most marine transmissions. Our couplers are cast from ductile iron and machined to SAE J755 specifications. Most of our couplers are machined with our universal bolthole pattern and are supplied with mounting hardware. We also offer custom machining for any couplers we do not standardly produce. We carry an extensive inventory in order to better supply our distributor's and OEM's demands.

#### PA COUPLER-TYPE

1. Split