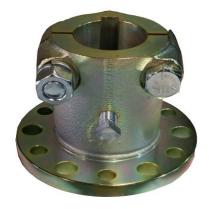

50401S0875 - Split Couplers

## Description

Hydrasearch manufactures a full line of transmission couplers for most marine transmissions. Our couplers are cast from ductile iron and machined to SAE J755 specifications. Most of our couplers are machined with our universal bolthole pattern and are supplied with mounting hardware. We also offer custom machining for any couplers we do not standardly produce. We carry an extensive inventory in order to better supply our distributor's and OEM's demands.