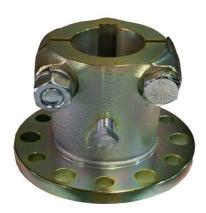

50401S1125 - Split Couplers

## **Description**

Hydrasearch manufactures a full line of transmission couplers for most marine transmissions. Our couplers are cast from ductile iron and machined to SAE J755 specifications. Most of our couplers are machined with our universal bolthole pattern and are supplied with mounting hardware. We also offer custom machining for any couplers we do not standardly produce. We carry an extensive inventory in order to better supply our distributor's and OEM's demands.