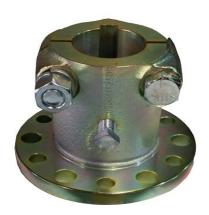

50402S1000 - Split Couplers

# **Description**

Hydrasearch manufactures a full line of transmission couplers for most marine transmissions. Our couplers are cast from ductile iron and machined to SAE J755 specifications. Most of our couplers are machined with our universal bolthole pattern and are supplied with mounting hardware. We also offer custom machining for any couplers we do not standardly produce. We carry an extensive inventory in order to better supply our distributor's and OEM's demands.

### PA COUPLER-TYPE

1. Split