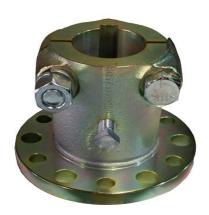

50475A1000U - Split Couplers

# **Description**

Hydrasearch manufactures a full line of transmission couplers for most marine transmissions. Our couplers are cast from ductile iron and machined to SAE J755 specifications. Most of our couplers are machined with our universal bolthole pattern and are supplied with mounting hardware. We also offer custom machining for any couplers we do not standardly produce. We carry an extensive inventory in order to better supply our distributor's and OEM's demands.

#### PA COUPLER-TYPE

1. Split