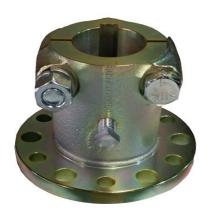

50500C1750 - Split Couplers

## **Description**

Hydrasearch manufactures a full line of transmission couplers for most marine transmissions. Our couplers are cast from ductile iron and machined to SAE J755 specifications. Most of our couplers are machined with our universal bolthole pattern and are supplied with mounting hardware. We also offer custom machining for any couplers we do not standardly produce. We carry an extensive inventory in order to better supply our distributor's and OEM's demands.