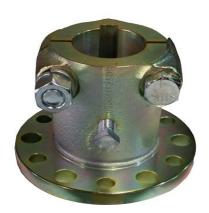

50500S1250 - Split Couplers

## **Description**

Hydrasearch manufactures a full line of transmission couplers for most marine transmissions. Our couplers are cast from ductile iron and machined to SAE J755 specifications. Most of our couplers are machined with our universal bolthole pattern and are supplied with mounting hardware. We also offer custom machining for any couplers we do not standardly produce. We carry an extensive inventory in order to better supply our distributor's and OEM's demands.