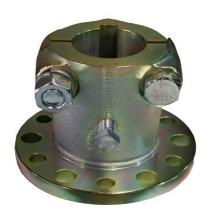

50500YS100 - Split Couplers

## **Description**

Hydrasearch manufactures a full line of transmission couplers for most marine transmissions. Our couplers are cast from ductile iron and machined to SAE J755 specifications. Most of our couplers are machined with our universal bolthole pattern and are supplied with mounting hardware. We also offer custom machining for any couplers we do not standardly produce. We carry an extensive inventory in order to better supply our distributor's and OEM's demands.