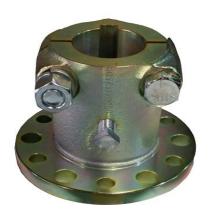

#### PA COUPLER-TYPE

1. Split

#### PA BOLT-CIRCLE-IN

1. '4-1/8

#### PA BOLT-SIZE-IN

1. '3/8

## PA FLANGE-DIAMETER-IN

1. '5

## **PA OF-BOLTS**

1. '8

## **PA OVERALL-LENGTH-IN**

1. '3-7/16

## PA PILOT-M-IN

1. '2-1/2 X 3/32