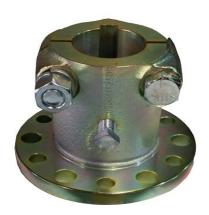

50501S1500 - Split Couplers

# **Description**

Hydrasearch manufactures a full line of transmission couplers for most marine transmissions. Our couplers are cast from ductile iron and machined to SAE J755 specifications. Most of our couplers are machined with our universal bolthole pattern and are supplied with mounting hardware. We also offer custom machining for any couplers we do not standardly produce. We carry an extensive inventory in order to better supply our distributor's and OEM's demands.

#### PA COUPLER-TYPE

1. Split