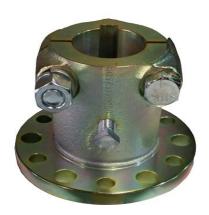

#### PA COUPLER-TYPE

1. Split

#### PA BOLT-CIRCLE-IN

1. '4.921

#### PA BOLT-SIZE-IN

1. '5/8

# PA FLANGE-DIAMETER-IN

1. '6.10

# **PA OF-BOLTS**

1. '10

# **PA OVERALL-LENGTH-IN**

1. '6-1/2

# **PA PILOT-F-IN**

1. '3.94 X 0.215

# PA SHAFT-SIZE-IN

1. '2

# **PA TRANSMISSION**

1. Zf