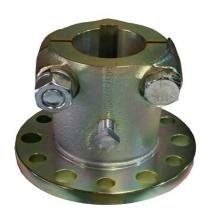

506692250 - Split Couplers

# **Description**

Hydrasearch manufactures a full line of transmission couplers for most marine transmissions. Our couplers are cast from ductile iron and machined to SAE J755 specifications. Most of our couplers are machined with our universal bolthole pattern and are supplied with mounting hardware. We also offer custom machining for any couplers we do not standardly produce. We carry an extensive inventory in order to better supply our distributor's and OEM's demands.

#### PA BOLT-CIRCLE-IN

1. '5.512

#### PA BOLT-SIZE-MM

1. '5/8

#### PA COUPLER-TYPE

1. Split

# PA FLANGE-DIAMETER-IN

1. '6.69

# **PA OF-BOLTS**

1. '12

# **PA OVERALL-LENGTH-IN**

1. '5

# **PA PILOT-F-IN**

1. '4.530 X 9/32

# PA SHAFT-SIZE-IN

1. '2-1/4