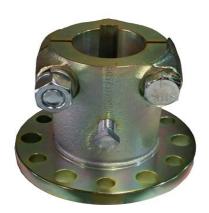

50725A1250U - Split Couplers

## **Description**

Hydrasearch manufactures a full line of transmission couplers for most marine transmissions. Our couplers are cast from ductile iron and machined to SAE J755 specifications. Most of our couplers are machined with our universal bolthole pattern and are supplied with mounting hardware. We also offer custom machining for any couplers we do not standardly produce. We carry an extensive inventory in order to better supply our distributor's and OEM's demands.