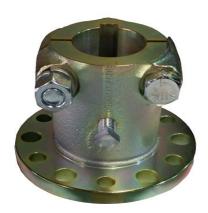

50787ZF250 - Split Couplers

## **Description**

Hydrasearch manufactures a full line of transmission couplers for most marine transmissions. Our couplers are cast from ductile iron and machined to SAE J755 specifications. Most of our couplers are machined with our universal bolthole pattern and are supplied with mounting hardware. We also offer custom machining for any couplers we do not standardly produce. We carry an extensive inventory in order to better supply our distributor's and OEM's demands.