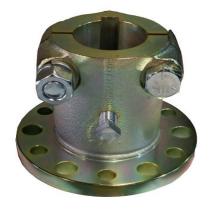

## Description

Hydrasearch manufactures a full line of transmission couplers for most marine transmissions. Our couplers are cast from ductile iron and machined to SAE J755 specifications. Most of our couplers are machined with our universal bolthole pattern and are supplied with mounting hardware. We also offer custom machining for any couplers we do not standardly produce. We carry an extensive inventory in order to better supply our distributor's and OEM's demands.