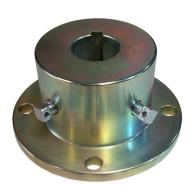

## 50MC005150 - Solid Couplers

## **Description**

Hydrasearch manufactures a full line of transmission couplers for most marine transmissions. Our couplers are cast from ductile iron and machined to SAE J755 specifications. Most of our couplers are machined with our universal bolthole pattern and are supplied with mounting hardware. We also offer custom machining for any couplers we do not standardly produce. We carry an extensive inventory in order to better supply our distributor's and OEM's demands.